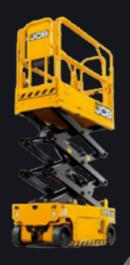

## **JCB S4046E**

ALTERNATIVES: Dingli DL1612

## Electric scissor lift

NON MARKING TYRES

3a IPAF 3a
Requires IPAF category 3a

\*Stowed height shown is with the handrails folded.

The JCB S4046E electric scissor lift is fitted with non-marking tyres and is suitable for both indoor and outdoor use. The platform capacity allows two people and tools to work safely and the roller supported deck extension can be operated with ease. As with all JCB electric scissors, it has easily collapsible guard rails further increasing machine versatility