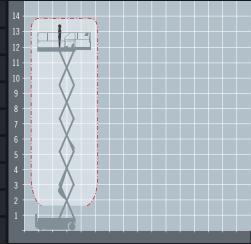

## Electric scissor lift

NON MARKING TYRES

3a IPAF 3a
Requires IPAF category 3a

\*Stowed height shown is with the handrails folded.

The JCB S4046E electric scissor lift is fitted with non-marking tyres and is suitable for both indoor and outdoor use. The platform capacity allows two people and tools to work safely and the roller supported deck extension can be operated with ease. As with all JCB electric scissors, it has easily collapsible guard rails further increasing machine versatility