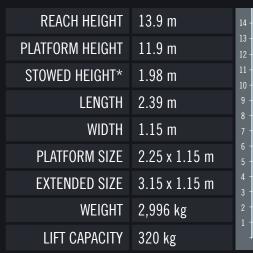

## Electric scissor lift

NON MARKING TYRES

3a IPAF 3a
Requires IPAF category 3a

\*Stowed height shown is with the handrails folded.

The JCB S4046E electric scissor lift is fitted with non-marking tyres and is suitable for both indoor and outdoor use. The platform capacity allows two people and tools to work safely and the roller supported deck extension can be operated with ease. As with all JCB electric scissors, it has easily collapsible guard rails further increasing machine versatility